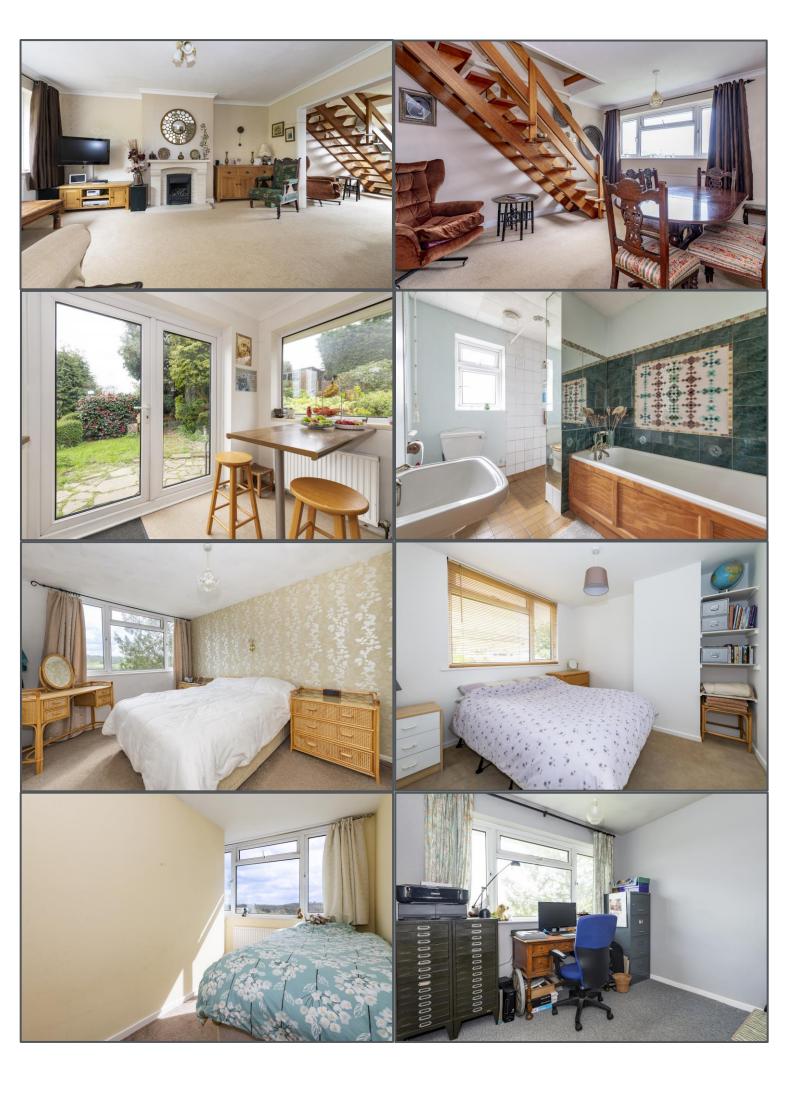

### Browns Lane, Uckfield, TN22 1UF

Wow what a fantastic property boasting a very large plot of approximately a quarter acre within the popular Manor Park development. What's even more of a bonus is it also comes with breathtaking views over roof tops and across open fields beyond. The property has previously been extended creating a generous amount of accommodation across two floors. Steps lead you to the covered front entrance which opens into a spacious entrance hall. The ground floor has flexibility in how you wish to use it as there is an additional reception room that could be used as a fourth bedroom or office complimented by a downstairs bathroom on the other side of the hall. A generous lounge with feature fireplace opens to a dining room with the two spaces creating a large reception space with double aspect. An extended kitchen breakfast room is found to the rear with outlook over the rear garden along with French doors opening to side. Upstairs you are greeted by three bedrooms with the front bedroom boasting spectacular distant views. Also located on the first floor is a study/small fifth bedroom and a w/c. The huge feature of this great property is the large wrap around garden enjoying established trees and shrubs providing a good level of privacy and seclusion. A gate to rear opens to a single garage and area for parking. With a plot of this size there is potential scope to create an additional plot subject to planning consents, or simply keep it all as a brilliant garden to enjoy with family and friends.