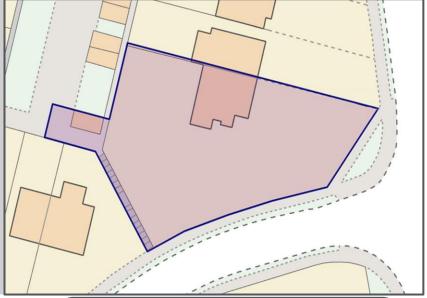

### Browns Lane, Uckfield, TN22 1UF

Wow what a fantastic property boasting a very large plot of approximately a quarter acre within the popular Manor Park development. What's even more of a bonus is it also comes with breathtaking views over roof tops and across open fields beyond. The property has previously been extended creating a generous amount of accommodation across two floors. Steps lead you to the covered front entrance which opens into a spacious entrance hall. The ground floor has flexibility in how you wish to use it as there is an additional reception room that could be used as a fourth bedroom or office complimented by a downstairs bathroom on the other side of the hall. A generous lounge with feature fireplace opens to a dining room with the two spaces creating a large reception space with double aspect. An extended kitchen breakfast room is found to the rear with outlook over the rear garden along with French doors opening to side. Upstairs you are greeted by three bedrooms with the front bedroom boasting spectacular distant views. Also located on the first floor is a study/small fifth bedroom and a w/c. The huge feature of this great property is the large wrap around garden enjoying established trees and shrubs providing a good level of privacy and seclusion. A gate to rear opens to a single garage and area for parking. With a plot of this size there is potential scope to create an additional plot subject to planning consents, or simply keep it all as a brilliant garden to enjoy with family and friends.