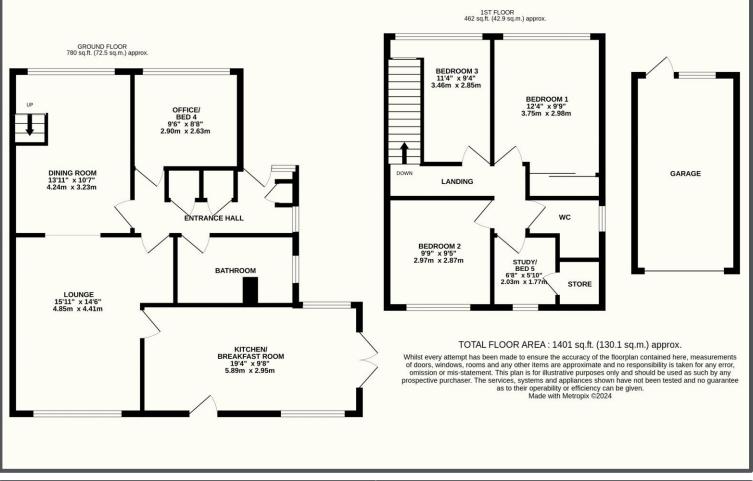

### Browns Lane, Uckfield, TN22 1UF

Extended Semi-Detached House
 4 Bedrooms, Study/5th Bed
 Spacious Reception Rooms
 1/4 Acre Plot, Large Garden
 Garage & Parking
 Elevated Views to Front

EPC RATING

Potential

### Browns Lane, Uckfield, TN22 1UF

Wow what a fantastic property boasting a very large plot of approximately a quarter acre within the popular Manor Park development. What's even more of a bonus is it also comes with breathtaking views over roof tops and across open fields beyond. The property has previously been extended creating a generous amount of accommodation across two floors. Steps lead you to the covered front entrance which opens into a spacious entrance hall. The ground floor has flexibility in how you wish to use it as there is an additional reception room that could be used as a fourth bedroom or office complimented by a downstairs bathroom on the other side of the hall. A generous lounge with feature fireplace opens to a dining room with the two spaces creating a large reception space with double aspect. An extended kitchen breakfast room is found to the rear with outlook over the rear garden along with French doors opening to side. Upstairs you are greeted by three bedrooms with the front bedroom boasting spectacular distant views. Also located on the first floor is a study/small fifth bedroom and a w/c. The huge feature of this great property is the large wrap around garden enjoying established trees and shrubs providing a good level of privacy and seclusion. A gate to rear opens to a single garage and area for parking. With a plot of this size there is potential scope to create an additional plot subject to planning consents, or simply keep it all as a brilliant garden to enjoy with family and friends.