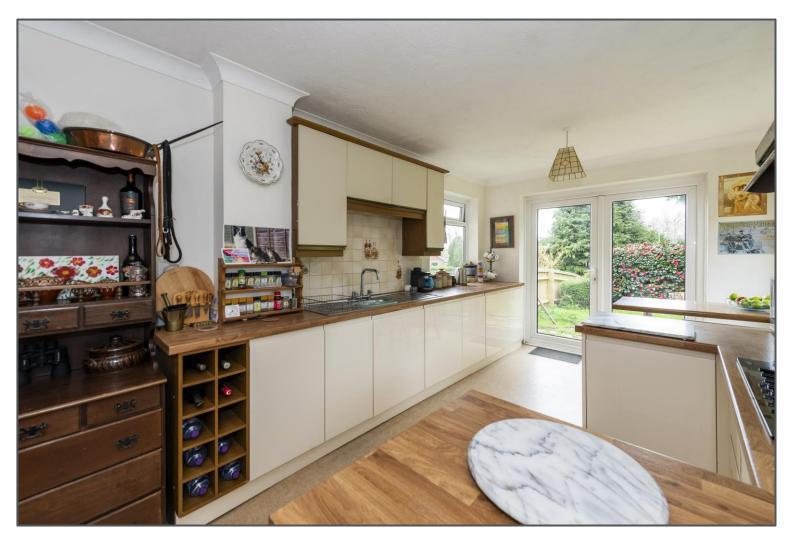

### Browns Lane, Uckfield, TN22 1UF

Wow what a fantastic property boasting a very large plot of approximately a quarter acre within the popular Manor Park development. What's even more of a bonus is it also comes with breathtaking views over roof tops and across open fields beyond. The property has previously been extended creating a generous amount of accommodation across two floors. Steps lead you to the covered front entrance which opens into a spacious entrance hall. The ground floor has flexibility in how you wish to use it as there is an additional reception room that could be used as a fourth bedroom or office complimented by a downstairs bathroom on the other side of the hall. A generous lounge with feature fireplace opens to a dining room with the two spaces creating a large reception space with double aspect. An extended kitchen breakfast room is found to the rear with outlook over the rear garden along with French doors opening to side. Upstairs you are greeted by three bedrooms with the front bedroom boasting spectacular distant views. Also located on the first floor is a study/small fifth bedroom and a w/c. The huge feature of this great property is the large wrap around garden enjoying established trees and shrubs providing a good level of privacy and seclusion. A gate to rear opens to a single garage and area for parking. With a plot of this size there is potential scope to create an additional plot subject to planning consents, or simply keep it all as a brilliant garden to enjoy with family and friends.