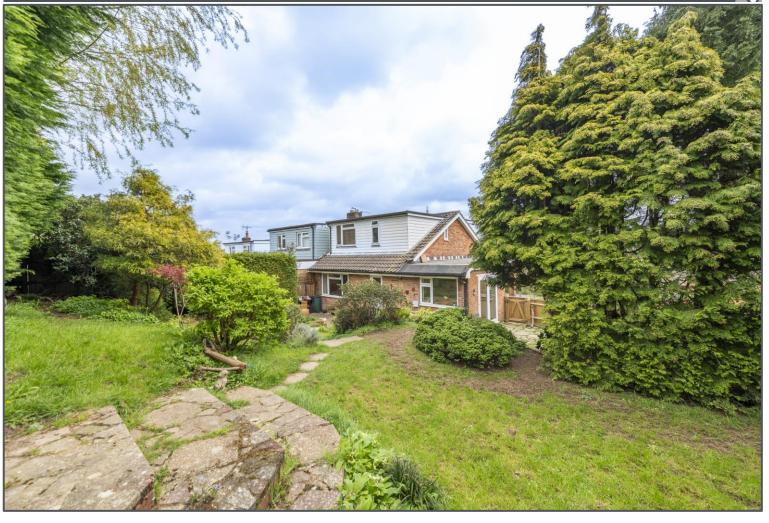

### Browns Lane, Uckfield, TN22 1UF

Extended Semi-Detached House
 4 Bedrooms, Study/5th Bed
 Spacious Reception Rooms
 1/4 Acre Plot, Large Garden
 Garage & Parking
 Elevated Views to Front

EPC RATING

Potential

### Browns Lane, Uckfield, TN22 1UF

Wow what a fantastic property boasting a very large plot of approximately a quarter acre within the popular Manor Park development. What's even more of a bonus is it also comes with breathtaking views over roof tops and across open fields beyond. The property has previously been extended creating a generous amount of accommodation across two floors. Steps lead you to the covered front entrance which opens into a spacious entrance hall. The ground floor has flexibility in how you wish to use it as there is an additional reception room that could be used as a fourth bedroom or office complimented by a downstairs bathroom on the other side of the hall. A generous lounge with feature fireplace opens to a dining room with the two spaces creating a large reception space with double aspect. An extended kitchen breakfast room is found to the rear with outlook over the rear garden along with French doors opening to side. Upstairs you are greeted by three bedrooms with the front bedroom boasting spectacular distant views. Also located on the first floor is a study/small fifth bedroom and a w/c. The huge feature of this great property is the large wrap around garden enjoying established trees and shrubs providing a good level of privacy and seclusion. A gate to rear opens to a single garage and area for parking. With a plot of this size there is potential scope to create an additional plot subject to planning consents, or simply keep it all as a brilliant garden to enjoy with family and friends.